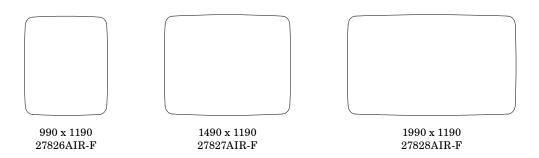

Concealed fittings Depth from wall 16 mm Magnetic ceramic steel writing surface e3 certified 99% recyclable 30-year warranty on the writing surface

| Article number | Name     | Size w x h mm | Weight kg |
|----------------|----------|---------------|-----------|
| 27826AIR-F     | Air Flow | 990 x 1190    | 17        |
| 27827AIR-F     | Air Flow | 1490 x 1190   | 25        |
| 27828AIR-F     | Air Flow | 1990 x 1190   | 34        |